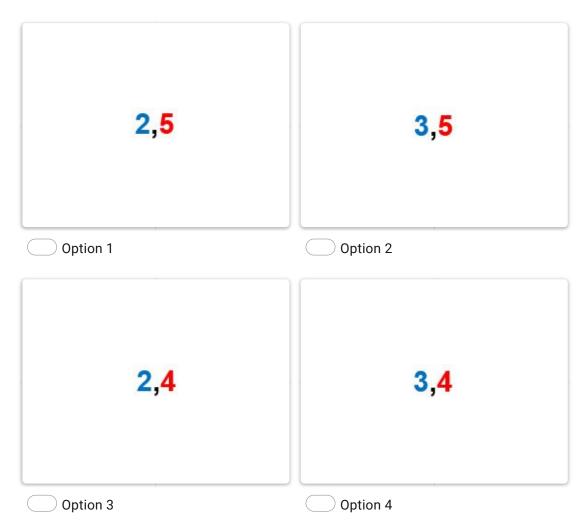

### Mark only one oval.

27. 23. Which Community helper is this?

Mark only one oval.

Barber
Doctor
Sweeper
Cobbler

28. 24. Complete the series:

29. 25. Complete the series.