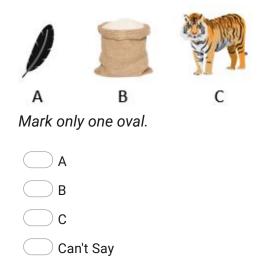

Which one is more heavy?



Mark only one oval.

Rice

- Salt
- Both are Equal
- None of These

#### 26. 22. Find the odd one out

### Mark only one oval.



27. 23. Which Community helper is this?



Mark only one oval.

Barber
Doctor
Sweeper
Cobbler

28. 24. Complete the series:



29. 25. Complete the series.

### 45, 46, 47, 48, \_\_\_\_,50,51

Mark only one oval.

30. 26. Which object is on the table?



Mark only one oval.

Book Ball

Pencil

- None of These
- 31. 27. What is on the left?



Mark only one oval.

|  | 0-+  |
|--|------|
|  | L'at |
|  | out  |

🔵 Dog

Horse

None of these

32. 28. What will come in place of "?":



33. 29. Complete the series.

## A, a, B, b, C, c, D, d, E, \_\_, F, f, G, g

Mark only one oval.

E e f None of These 34. 30. Which one is the lightest?



35. 31. Complete the missing shape



36. 32. Which community helper uses below tools?



Mark only one oval.

| $\square$ | Cobbler     |
|-----------|-------------|
| $\square$ | Sweeper     |
| $\square$ | Firefighter |
| $\square$ | Carpenter   |

37. 33. Find the odd one out.

) в

) c

) d



38. 34. How many legs do 2 chairs have ?



39. 35. Complete the missing series.



- A
- B
- \_\_\_\_ c
- **D**

40. 36. Which is the smallest tree?



41. 37. Find the odd one out:



42. 38. Find the odd one out:



C C

43. 39. What will come next in the below pattern?



44. 40. Which one holds more?



**Real Life Problems** 

All question are mandatory. Please note there is no negative marking:

45. Q 41: If thief enters your house, whom will you call:



46. Q 42: RED light means :