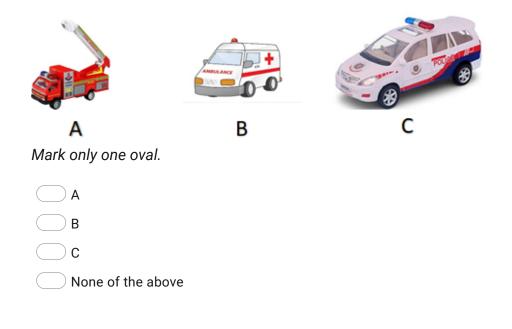

30. Which one is the lightest?



35. 31. Complete the missing shape



36. 32. Which community helper uses below tools?



Mark only one oval.

| $\square$ | Cobbler     |
|-----------|-------------|
| $\square$ | Sweeper     |
| $\square$ | Firefighter |
| $\square$ | Carpenter   |

37. 33. Find the odd one out.

) в

) c

) d



38. 34. How many legs do 2 chairs have ?



39. 35. Complete the missing series.



- A
- B
- \_\_\_\_ c
- **D**

40. 36. Which is the smallest tree?



41. 37. Find the odd one out:



42. 38. Find the odd one out:



C C

43. 39. What will come next in the below pattern?



44. 40. Which one holds more?



**Real Life Problems** 

All question are mandatory. Please note there is no negative marking:

45. Q 41: If thief enters your house, whom will you call:



46. Q 42: RED light means :





47. Q 43: Which one cannot roll:



48. Q 44: What will you do first, after coming back home from playing?



Mark only one oval.



В

- \_\_\_\_ C
- D

49. Q 45: Which one is good for health?



50. Q 46: To save yourself from CORONA virus, what you should NOT do?





- \_\_\_\_ C
- **D**

51. Q 47: Which one is not found in classroom





Mark only one oval.

| ) | A |
|---|---|
| ) | В |
| ) | С |

D

52. Q 48: Which one is not safe for kids?



А





Mark only one oval.

| $\bigcirc$ | A                |
|------------|------------------|
| $\bigcirc$ | В                |
| $\bigcirc$ | С                |
| $\bigcirc$ | All of the above |

53. Q 49: If you meet a stranger, you should :



- Play with him
- Talk to him
- Refuse to go with him.

54. Q