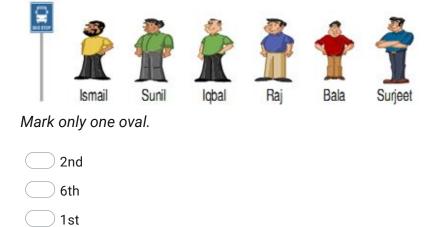

- \_\_\_\_ C
- **D**

51. Q 47: Which one is not found in classroom

Mark only one oval.

| ) | A |
|---|---|
| ) | В |
| ) | С |

D

52. Q 48: Which one is not safe for kids?

А

Mark only one oval.