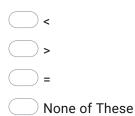

### Mark only one oval.

27. 23. Which Community helper is this?

Mark only one oval.

Barber
Doctor
Sweeper
Cobbler

28. 24. Complete the series:

29. 25. Complete the series.