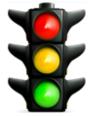

35. 31. Complete the missing shape



36. 32. Which community helper uses below tools?



Mark only one oval.

| $\square$ | Cobbler     |
|-----------|-------------|
| $\square$ | Sweeper     |
| $\square$ | Firefighter |
| $\square$ | Carpenter   |

37. 33. Find the odd one out.

) в

) c

) d



38. 34. How many legs do 2 chairs have ?



39. 35. Complete the missing series.



- A
- B
- \_\_\_\_ c
- **D**

40. 36. Which is the smallest tree?



41. 37. Find the odd one out:



42. 38. Find the odd one out:



C C

43. 39. What will come next in the below pattern?



44. 40. Which one holds more?



**Real Life Problems** 

All question are mandatory. Please note there is no negative marking:

45. Q 41: If thief enters your house, whom will you call:



46. Q 42: RED light means :





47. Q 43: Which one cannot roll:



48. Q 44: What will you do first, after coming back home from playing?



Mark only one oval.



В

- \_\_\_\_ C
- D

49. Q 45: Which one is good for health?



50. Q 46: To save yourself from CORONA virus, what you should NOT do?





- \_\_\_\_ C
- **D**

51. Q 47: Which one is not found in classroom





Mark only one oval.

| ) | A |
|---|---|
| ) | В |
| ) | С |

D

52. Q 48: Which one is not safe for kids?



А





Mark only one oval.

| $\bigcirc$ | A                |
|------------|------------------|
| $\bigcirc$ | В                |
| $\bigcirc$ | С                |
| $\bigcirc$ | All of the above |

53. Q 49: If you meet a stranger, you should :



- Play with him
- Talk to him
- Refuse to go with him.

54. Q 50: To buy pen and notebook, w