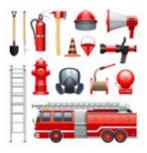

hese

#### 26. 22. Find the odd one out

### Mark only one oval.



27. 23. Which Community helper is this?



Mark only one oval.

Barber
Doctor
Sweeper
Cobbler

28. 24. Complete the series:



29. 25. Complete the series.

### 45, 46, 47, 48, \_\_\_\_,50,51

Mark only one oval.

30. 26. Which object is on the table?



Mark only one oval.

Book Ball

Pencil

- None of These
- 31. 27. What is on the left?



Mark only one oval.

|  | 0-+  |
|--|------|
|  | L'at |
|  | out  |

🔵 Dog

Horse

None of these

32. 28. What will come in place of "?":



33. 29. Complete the series.

## A, a, B, b, C, c, D, d, E, \_\_, F, f, G, g

Mark only one oval.

E e f None of These 34. 30. Which one is the lightest?



35. 31. Complete the missing shape



36. 32. Which community helper uses below tools?



Mark only one oval.

| $\square$ | Cobbler     |
|-----------|-------------|
| $\square$ | Sweeper     |
| $\square$ | Firefighter |
| $\square$ | Carpenter   |

37. 33. Find the odd one out.

) в

) c

) d



38. 34. How many legs do 2 chairs have ?



39. 35. Complete the missing series.



- A
- B
- \_\_\_\_ c
- **D**

40. 36. Which is the smallest tree?



41. 37. Find the odd one out:



42. 38. Find the odd one out:



C C

43. 39. What will come next in the below pattern?



44. 40. Which one holds more?



**Real Life Problems** 

All question are mandatory. Please note there is no negative marking:

45. Q 41: If thief enters your house, whom will you call:



46. Q 42: RED light means :





47. Q 43: Which one cannot roll:



48. Q 44: What will you do first, after coming back