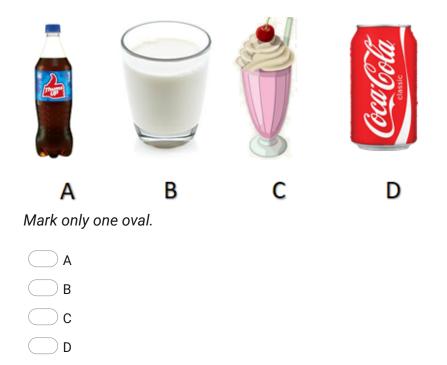

| $\square$ | Firefighter |
| $\square$ | Carpenter   |

37. 33. Find the odd one out.

) в

) c

) d



38. 34. How many legs do 2 chairs have ?



39. 35. Complete the missing series.



- A
- B
- \_\_\_\_ c
- **D**

40. 36. Which is the smallest tree?



41. 37. Find the odd one out:



42. 38. Find the odd one out:



C C

43. 39. What will come next in the below pattern?



44. 40. Which one holds more?



**Real Life Problems** 

All question are mandatory. Please note there is no negative marking:

45. Q 41: If thief enters your house, whom will you call:



46. Q 42: RED light means :





47. Q 43: Which one cannot roll:



48. Q 44: What will you do first, after coming back home from playing?



Mark only one oval.



В

- \_\_\_\_ C
- D

49. Q 45: Which one is good for health?



50. Q 46: To save yourself from CORONA virus, what you should NOT do?





- \_\_\_\_ C
- **D**

51. Q 47: Which one is not found in classroom





Mark only one oval.

| ) | A |
|---|---|
| ) | В |
| ) | С |

D

52. Q 48: Which one is not safe for kids?



А





Mark only one oval.

| $\bigcirc$ | A                |
|------------|------------------|
| $\bigcirc$ | В                |
| $\bigcirc$ | С                |
| $\bigcirc$ | All of the above |

53. Q 49: If you meet a stranger, you should :



- Play with him
- Talk to him
- Refuse to go with him.

54. Q 50: To buy pen and notebook, where should you go?

Mark only one oval.

Medical Store
 Stationary Shop
 Grocery Shop
 Cake Shop

This content is neither created nor endorsed by Google.

### Google Forms