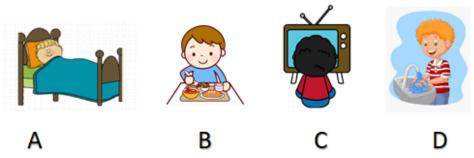

.

| $\square$ | Cobbler     |
|-----------|-------------|
| $\square$ | Sweeper     |
| $\square$ | Firefighter |
| $\square$ | Carpenter   |

37. 33. Find the odd one out.

) в

) c

) d



38. 34. How many legs do 2 chairs have ?



39. 35. Complete the missing series.



- A
- B
- \_\_\_\_ c
- **D**

40. 36. Which is the smallest tree?



41. 37. Find the odd one out:



42. 38. Find the odd one out:



C C

43. 39. What will come next in the below pattern?



44. 40. Which one holds more?



**Real Life Problems** 

All question are mandatory. Please note there is no negative marking:

45. Q 41: If thief enters your house, whom will you call:



46. Q 42: RED light means :





47. Q 43: Which one cannot roll:



48. Q 44: What will you do first, after coming back home from playing?



Mark only one oval.



В

- \_\_\_\_ C
- D

49. Q 45: Which one is good for health?



50. Q 46: To save yourself from CORONA virus, what you should NOT do?





- \_\_\_\_ C
- **D**

51. Q 47: Which one is not found in classroom





Mark only one oval.

| ) | A |
|---|---|
| ) | В |
| ) | С |

D

52. Q 48: Which one is not safe for kids?



А





Mark only one oval.

| $\bigcirc$ | A                |
|------------|------------------|
| $\bigcirc$ | В                |
| $\bigcirc$ | С                |
| $\bigcirc$ | All of the above |

53. Q 49: If you meet a stranger, you should :



- Play with him
- Talk to him
- Refuse to go with him.

54. Q 50: To buy pen and notebook, where should you go?

Mark only one oval.

Medical Store
 Stationary Shop
 Grocery Shop
 Cake Shop

This content