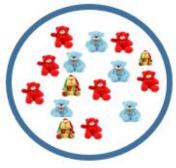

### 45, 46, 47, 48, \_\_\_\_,50,51

Mark only one oval.

30. 26. Which object is on the table?

Mark only one oval.

Book Ball

Pencil

- None of These
- 31. 27. What is on the left?

Mark only one oval.