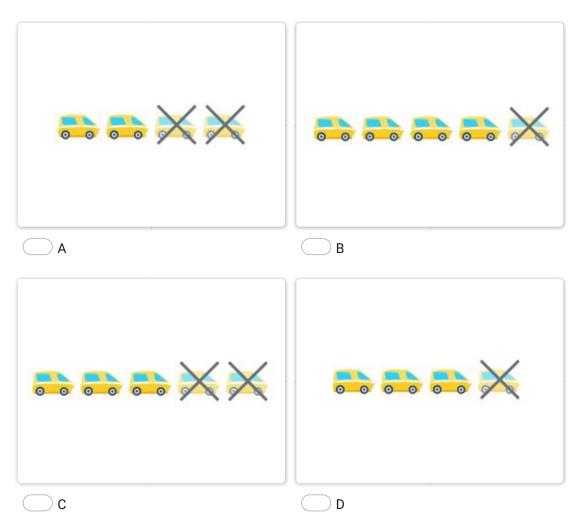

es?



Mark only one oval.

Sneha

Rupa

Radha

🔵 Shruti



RADHA





SHRUTI

12. 8. Are there enough ice-creams for every child?



13. 9. How do you write this number using digits?



14. 10. What will come in place of "?":



15. 11. Which picture shows 4+2 =6

Mark only one oval.



16. 12. What is the successor of 28?

- 2628
- 27
- \_\_\_\_\_29

17. 13. What is the position of Raj?



18. 14. How do you make 3?

) 4th

- 5 4
- 8 6
- 7 4
- 2 0
- 19. 15. Which number comes just between 4 and 6?



20. 16. Which option is correct:



- Red balls are more
- Green balls are more
- Both are equal
- Green balls are less
- Red balls are less
- 21. 17. Which one is not correctly matched:



22. 18. Total number of fruits are:



Mark only one oval.



23. 19. Which picture shows 5 - 2 = 3?



24. 20. How many total Dots are there?



25. 21. Which one is more heavy?



Mark only one oval.

Rice

- Salt
- Both are Equal
- None of These

#### 26. 22. Find the odd one out

### Mark only one oval.



27. 23. Which Community helper is this?



Mark only one oval.

Barber
Doctor
Sweeper
Cobbler

28. 24. Complete the series:



29. 25. Complete the series.

### 45, 46, 47, 48, \_\_\_\_,50,51

Mark only one oval.

30. 26. Which object is on the table?



Mark only one oval.

Book Ball

Pencil

- None of These
- 31. 27. What is on the left?



Mark only one oval.

|  | 0-+  |
|--|------|
|  | L'at |
|  | out  |

🔵 Dog

Horse

None of these

32. 28. What will come in place of "?":



33. 29. Complete the series.

## A, a, B, b, C, c, D, d, E, \_\_, F, f, G, g

Mark only one oval.

E e