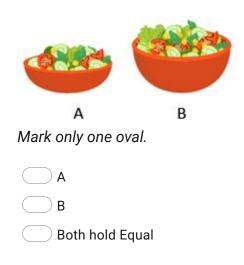

44. 40. Which one holds more?

**Real Life Problems** 

All question are mandatory. Please note there is no negative marking:

45. Q 41: If thief enters your house, whom will you call:

46. Q 42: RED light means :