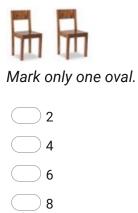

50,51

Mark only one oval.

30. 26. Which object is on the table?



Mark only one oval.

Book Ball

Pencil

- None of These
- 31. 27. What is on the left?



Mark only one oval.

|  | 0-+  |
|--|------|
|  | L'at |
|  | out  |

🔵 Dog

Horse

None of these

32. 28. What will come in place of "?":



33. 29. Complete the series.

## A, a, B, b, C, c, D, d, E, \_\_, F, f, G, g

Mark only one oval.

E e f None of These 34. 30. Which one is the lightest?



35. 31. Complete the missing shape



36. 32. Which community helper uses below tools?



Mark only one oval.

| $\square$ | Cobbler     |
|-----------|-------------|
| $\square$ | Sweeper     |
| $\square$ | Firefighter |
| $\square$ | Carpenter   |

37. 33. Find the odd one out.

) в

) c

) d



38. 34. How many legs do 2 chairs have ?



39. 35. Complete the missing series.



- A
- B
- \_\_\_\_ c
- **D**

40. 36. Which is the smallest tree?



41. 37. Find the odd one out:



42. 38. Find the odd one out:



C C

43. 39. What will come next in the below pattern?



44. 40. Which one holds more?



**Real Life Problems** 

All question are mandatory. Please note there is no negative marking:

45. Q 41: If thief enters your house, whom will you call:



46. Q 42: RED light means :





47. Q 43: Which one cannot roll:



48. Q 44: What will you do first, after coming back home from playing?



Mark only one oval.



В

- \_\_\_\_ C
- D

49. Q 45: Which one is good for health?



50. Q 46: To save yourself from CORONA virus, what you should NOT do?





- \_\_\_\_ C
- **D**

51. Q 47: Which one is not found in classroom