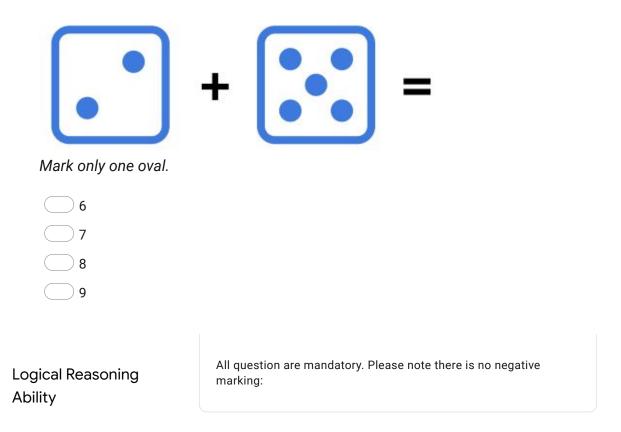

22. 18. Total number of fruits are:

Mark only one oval.

23. 19. Which picture shows 5 - 2 = 3?

24. 20. How many total Dots are there?

25. 21. Which one is more heavy?

Mark only one oval.

Rice

- Salt
- Both are Equal
- None of These