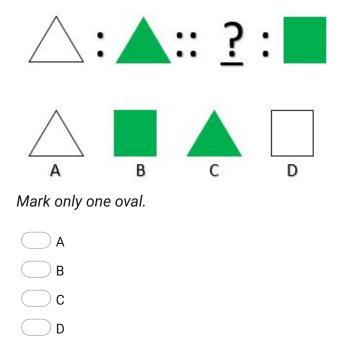

22. 18. Total number of fruits are:



Mark only one oval.



23. 19. Which picture shows 5 - 2 = 3?



24. 20. How many total Dots are there?



25. 21. Which one is more heavy?



Mark only one oval.

Rice

- Salt
- Both are Equal
- None of These

#### 26. 22. Find the odd one out

### Mark only one oval.



27. 23. Which Community helper is this?



Mark only one oval.

Barber
Doctor
Sweeper
Cobbler

28. 24. Complete the series:



29. 25. Complete the series.

### 45, 46, 47, 48, \_\_\_\_,50,51

Mark only one oval.

30. 26. Which object is on the table?



Mark only one oval.

Book Ball

Pencil

- None of These
- 31. 27. What is on the left?



Mark only one oval.

|  | 0-+  |
|--|------|
|  | L'at |
|  | out  |

🔵 Dog

Horse

None of these

32. 28. What will come in place of "?":



33. 29. Complete the series.

## A, a, B, b, C, c, D, d, E, \_\_, F, f, G, g

Mark only one oval.

E e f None of These 34. 30. Which one is the lightest?



35. 31. Complete the missing shape



36. 32. Which community helper uses below tools?



Mark only one oval.

| $\square$ | Cobbler     |
|-----------|-------------|
| $\square$ | Sweeper     |
| $\square$ | Firefighter |
| $\square$ | Carpenter   |

37. 33. Find the odd one out.

) в

) c

) d



38. 34. How many legs do 2 chairs have ?



39. 35. Complete the missing series.



- A
- B
- \_\_\_\_ c
- **D**

40. 36. Which is the smallest tree?



41. 37. Find the odd one out:



42. 38. Find the odd one out:



C C

43. 39. What will come next in the below pattern?



44. 40. Which one holds more?



**Real Life Problems** 

All qu