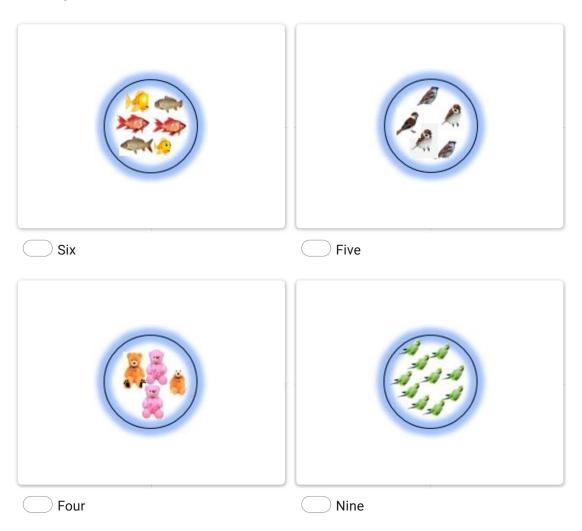

|  | 0-+  |
|--|------|
|  | L'at |
|  | out  |

🔵 Dog

Horse

None of these

32. 28. What will come in place of "?":

33. 29. Complete the series.