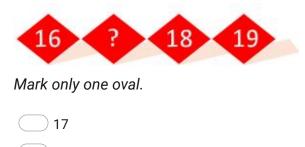

22. 18. Total number of fruits are:

Mark only one oval.

23. 19. Which picture shows 5 - 2 = 3?

24. 20. How many total Dots are there?

25. 21. Which one is more heavy?

Mark only one oval.

Rice

- Salt
- Both are Equal
- None of These