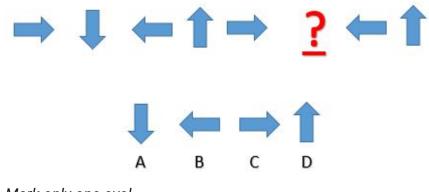

h object is on the table?



Mark only one oval.

Book Ball

Pencil

- None of These
- 31. 27. What is on the left?



Mark only one oval.

|  | 0-+  |
|--|------|
|  | L'at |
|  | out  |

🔵 Dog

Horse

None of these

32. 28. What will come in place of "?":



33. 29. Complete the series.

## A, a, B, b, C, c, D, d, E, \_\_, F, f, G, g

Mark only one oval.

E e f None of These 34. 30. Which one is the lightest?



35. 31. Complete the missing shape



36. 32. Which community helper uses below tools?



Mark only one oval.

| $\square$ | Cobbler     |
|-----------|-------------|
| $\square$ | Sweeper     |
| $\square$ | Firefighter |
| $\square$ | Carpenter   |

37. 33. Find the odd one out.

) в

) c

) d



38. 34. How many legs do 2 chairs have ?



39. 35. Complete the missing series.



- A
- B
- \_\_\_\_ c
- **D**

40. 36. Which is the smallest tree?



41. 37. Find the odd one out:



42. 38. Find the odd one out:



C C

43. 39. What will come next in the below pattern?



44. 40. Which one holds more?



**Real Life Problems** 

All question are mandatory. Please note there is no negative marking:

45. Q 41: If thief enters your house, whom will you call:



46. Q 42: RED light means :





47. Q 43: Which one cannot roll:



48. Q 44: What will you do first, after coming back home from playing?



Mark only one oval.



В

- \_\_\_\_ C
- D

49. Q 45: Which one is good for health?



50. Q 46: To save yourself from CORONA virus, what you should NOT do?





- \_\_\_\_ C
- **D**

51. Q 47: Which one is not found in classroom





Mark only one oval.

| ) | A |
|---|-