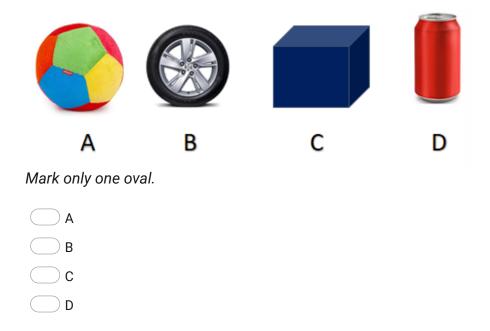

36. 32. Which community helper uses below tools?



Mark only one oval.

| $\square$ | Cobbler     |
|-----------|-------------|
| $\square$ | Sweeper     |
| $\square$ | Firefighter |
| $\square$ | Carpenter   |

37. 33. Find the odd one out.

) в

) c

) d



38. 34. How many legs do 2 chairs have ?



39. 35. Complete the missing series.



- A
- B
- \_\_\_\_ c
- **D**

40. 36. Which is the smallest tree?



41. 37. Find the odd one out:



42. 38. Find the odd one out:



C C

43. 39. What will come next in the below pattern?



44. 40. Which one holds more?



**Real Life Problems** 

All question are mandatory. Please note there is no negative marking:

45. Q 41: If thief enters your house, whom will you call:



46. Q 42: RED light means :





47. Q 43: Which one cannot roll:



48. Q 44: What will you do first, after coming back home from playing?



Mark only one oval.



В

- \_\_\_\_ C
- D

49. Q 45: Which one is good for health?



50. Q 46: To save yourself from CORONA virus, what you should NOT do?





- \_\_\_\_ C
- **D**

51. Q 47: Which one is not found in classroom





Mark only one oval.

| ) | A |
|---|---|
| ) | В |
| ) | С |

D

52. Q 48: Which one is not safe for kids?



А





Mark only one oval.

| $\bigcirc$ | A                |
|------------|------------------|
| $\bigcirc$ | В                |
| $\bigcirc$ | С                |
| $\bigcirc$ | All of the above |

53. Q 49: If you meet a stranger, you should :



- Play with him
- Talk to him
- Refuse to go with him.

54. Q 50: To buy pen and notebook, where should you go?

Mark only one ova