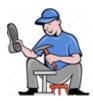

### Mark only one oval.

27. 23. Which Community helper is this?

Mark only one oval.

Barber
Doctor
Sweeper
Cobbler

28. 24. Complete the series:

29. 25. Complete the series.