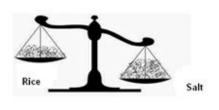

12. 8. Are there enough ice-creams for every child?



13. 9. How do you write this number using digits?



14. 10. What will come in place of "?":



15. 11. Which picture shows 4+2 =6

Mark only one oval.



16. 12. What is the successor of 28?

- 2628
- 27
- \_\_\_\_\_29

17. 13. What is the position of Raj?



18. 14. How do you make 3?

) 4th

- 5 4
- 8 6
- 7 4
- 2 0
- 19. 15. Which number comes just between 4 and 6?



20. 16. Which option is correct:



- Red balls are more
- Green balls are more
- Both are equal
- Green balls are less
- Red balls are less
- 21. 17. Which one is not correctly matched:



22. 18. Total number of fruits are:



Mark only one oval.



23. 19. Which picture shows 5 - 2 = 3?



24. 20. How many total Dots are there?



25. 21. Which one is more heavy?



Mark only one oval.

Rice

- Salt
- Both are Equal
- None of These

#### 26. 22. Find the odd one out

### Mark only one oval.



27. 23. Which Community helper is this?



Mark only one oval.

Barber
Doctor
Sweeper
Cobbler

28. 24. Complete the series:



29. 25. Complete the series.

### 45, 46, 47, 48, \_\_\_\_,50,51

Mark only one oval.

30. 26. Which object is on the table?



Mark only one oval.

Book Ball

Pencil

- None of These
- 31. 27. What is on the left?



Mark only one oval.

|  | 0-+  |
|--|------|
|  | L'at |
|  | out  |

🔵 Dog

Horse

None of these

32. 28. What will come in place of "?":



33. 29. Complete the series.

## A, a, B, b, C, c, D, d, E, \_\_, F, f, G, g

Mark only one oval.

E e f None of These 34. 30. Which one is the lightest?



35. 31. Complete the mis