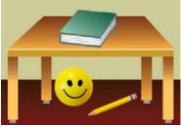

Which number comes just between 4 and 6?



20. 16. Which option is correct:



- Red balls are more
- Green balls are more
- Both are equal
- Green balls are less
- Red balls are less
- 21. 17. Which one is not correctly matched:



22. 18. Total number of fruits are:



Mark only one oval.



23. 19. Which picture shows 5 - 2 = 3?



24. 20. How many total Dots are there?



25. 21. Which one is more heavy?



Mark only one oval.

Rice

- Salt
- Both are Equal
- None of These

#### 26. 22. Find the odd one out

### Mark only one oval.



27. 23. Which Community helper is this?



Mark only one oval.

Barber
Doctor
Sweeper
Cobbler

28. 24. Complete the series:



29. 25. Complete the series.

### 45, 46, 47, 48, \_\_\_\_,50,51

Mark only one oval.

30. 26. Which object is on the table?



Mark only one oval.

Book Ball

Pencil

- None of These
- 31. 27. What is on the left?



Mark only one oval.

|  | 0-+  |
|--|------|
|  | L'at |
|  | out  |

🔵 Dog

Horse

None of these

32. 28. What will come in place of "?":



33. 29. Complete the series.

## A, a, B, b, C, c, D, d, E, \_\_, F, f, G, g

Mark only one oval.

E e f None of These 34. 30. Which one is the lightest?



35. 31. Complete the missing shape



36. 32. Which community helper uses below tools?



Mark only one oval.

| $\square$ | Cobbler     |
|-----------|-------------|
| $\square$ | Sweeper     |
| $\square$ | Firefighter |
| $\square$ | Carpenter   |

37. 33. Find the odd one out.

) в

) c

) d



38. 34. How many legs do 2 chairs have ?



39. 35. Complete the missing series.



- A
- B
- \_\_\_\_ c
- **