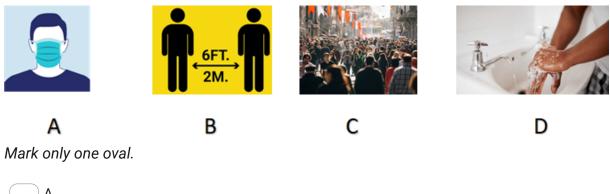

odd one out.

) в

) c

) d



38. 34. How many legs do 2 chairs have ?



39. 35. Complete the missing series.



- A
- B
- \_\_\_\_ c
- **D**

40. 36. Which is the smallest tree?



41. 37. Find the odd one out:



42. 38. Find the odd one out:



C C

43. 39. What will come next in the below pattern?



44. 40. Which one holds more?



**Real Life Problems** 

All question are mandatory. Please note there is no negative marking:

45. Q 41: If thief enters your house, whom will you call:



46. Q 42: RED light means :





47. Q 43: Which one cannot roll:



48. Q 44: What will you do first, after coming back home from playing?



Mark only one oval.



В

- \_\_\_\_ C
- D

49. Q 45: Which one is good for health?



50. Q 46: To save yourself from CORONA virus, what you should NOT do?





- \_\_\_\_ C
- **D**

51. Q 47: Which one is not found in classroom





Mark only one oval.

| ) | A |
|---|---|
| ) | В |
| ) | С |

D

52. Q 48: Which one is not safe for kids?



А





Mark only one oval.

| $\bigcirc$ | A                |
|------------|------------------|
| $\bigcirc$ | В                |
| $\bigcirc$ | С                |
| $\bigcirc$ | All of the above |

53. Q 49: If you meet a stranger, you should :



- Play with him
- Talk to him
- Refuse to go with him.

54. Q 50: To buy pen and notebook, where should you go?

Mark only one oval.

Medical Store
 Stationary Shop
 Grocery Shop
 Cake Shop

This content is neither created nor endorsed by Google.

### Google Forms