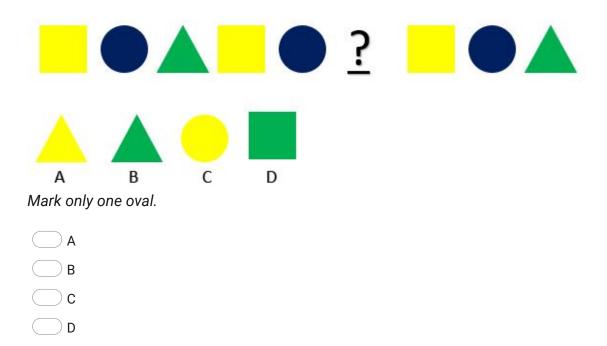

one oval.

Rice

- Salt
- Both are Equal
- None of These

#### 26. 22. Find the odd one out

### Mark only one oval.



27. 23. Which Community helper is this?



Mark only one oval.

Barber
Doctor
Sweeper
Cobbler

28. 24. Complete the series:



29. 25. Complete the series.

### 45, 46, 47, 48, \_\_\_\_,50,51

Mark only one oval.

30. 26. Which object is on the table?



Mark only one oval.

Book Ball

Pencil

- None of These
- 31. 27. What is on the left?



Mark only one oval.

|  | 0-+  |
|--|------|
|  | L'at |
|  | out  |

🔵 Dog

Horse

None of these

32. 28. What will come in place of "?":



33. 29. Complete the series.

## A, a, B, b, C, c, D, d, E, \_\_, F, f, G, g

Mark only one oval.

E e f None of These 34. 30. Which one is the lightest?



35. 31. Complete the missing shape



36. 32. Which community helper uses below tools?



Mark only one oval.

| $\square$ | Cobbler     |
|-----------|-------------|
| $\square$ | Sweeper     |
| $\square$ | Firefighter |
| $\square$ | Carpenter   |

37. 33. Find the odd one out.

) в

) c

) d



38. 34. How many legs do 2 chairs have ?



39. 35. Complete the missing series.



- A
- B
- \_\_\_\_ c
- **D**

40. 36. Which is the smallest tree?



41. 37. Find the odd one out:



42. 38. Find the odd one out:



C C

43. 39. What will come next in the below pattern?



44. 40. Which one holds more?



**Real Life Problems** 

All question are mandatory. Please note there is no negative marking:

45. Q 41: If thief enters your house, whom will you call:



46. Q 42: RED light means :





47. Q 43: Which one cannot roll: