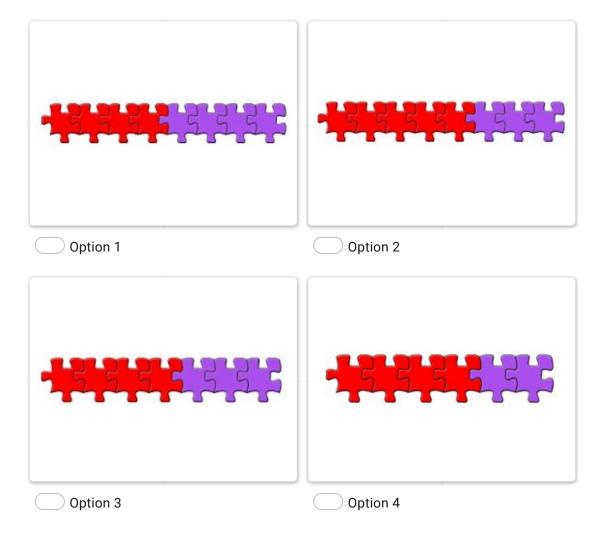

### 45, 46, 47, 48, \_\_\_\_,50,51

Mark only one oval.

30. 26. Which object is on the table?

Mark only one oval.

Book Ball

Pencil

- None of These
- 31. 27. What is on the left?

Mark only one oval.