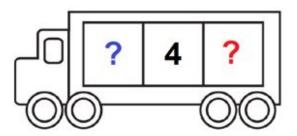

5. 1. Which numbers come before and after 4?

Mark only one oval.

6. 2. Find the greatest number.

- 36
- \_\_\_\_\_29
- 38
- 39

7. 3. Find the missing Number

- 1619
- 8. 4. If we interchange the digits in the tens and one's place of 78, then what will be the new number.